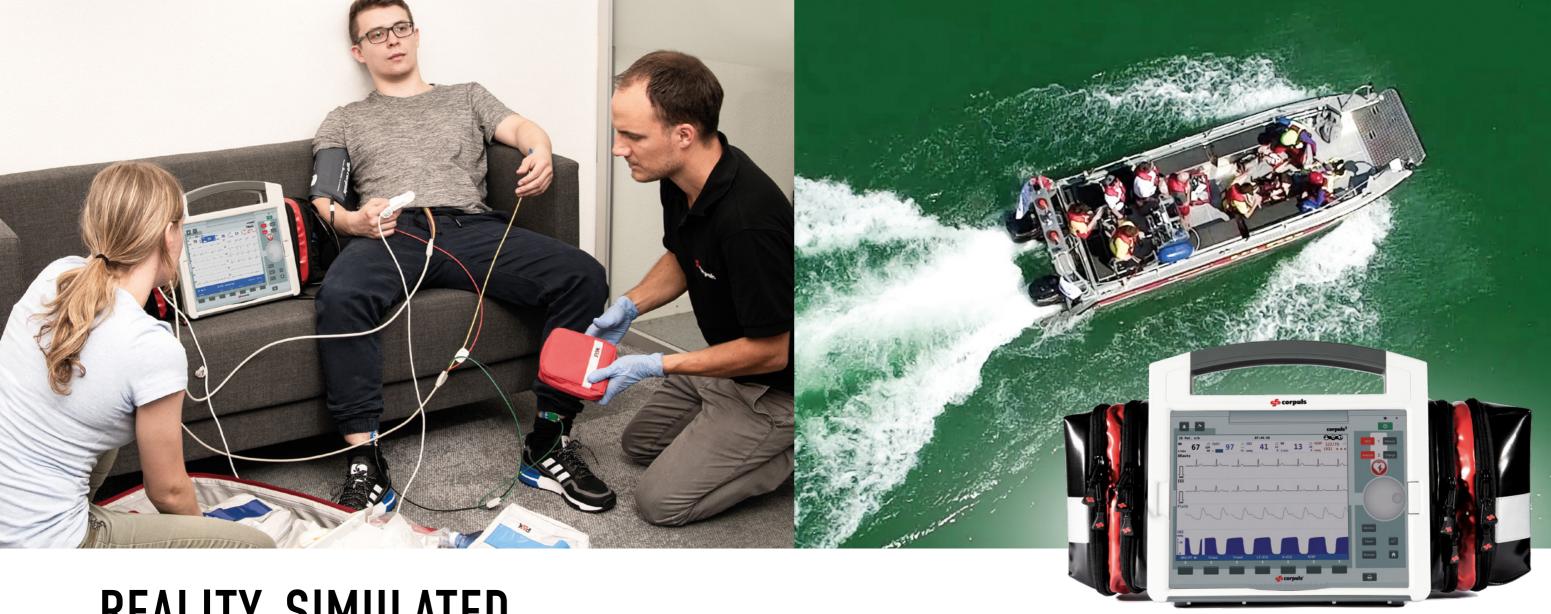

#### The new generation in mission simulation

Previous training methods have focused on learning a technique through repetition. However, there is often a large gap between theoretical scenarios and the actual "fight" for a human life. With **corpuls simulation** we bring 100% realistic scenarios to your training.

Just as pilots training in a flight simulator are thrown surprise complications, lifesavers training with **corpuls simulation** have to overcome unforeseen situations. This, as well as the exact replication of all corpuls defibrillators, creates an incomparably realistic training situation. The result is a team that is optimally prepared for every scenario and therefore, a significantly better quality of care for the patient.