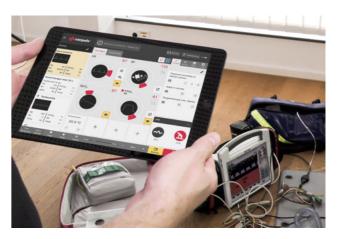

#### The new generation in mission simulation

Previous training methods have focused on learning a technique through repetition. However, there is often a large gap between theoretical scenarios and the actual "fight" for a human life. With **corpuls simulation** we bring 100% realistic scenarios to your training.

Just as pilots training in a flight simulator are thrown surprise complications, lifesavers training with **corpuls simulation** have to overcome unforeseen situations. This, as well as the exact replication of all corpuls defibrillators, creates an incomparably realistic training situation. The result is a team that is optimally prepared for every scenario and therefore, a significantly better quality of care for the patient.