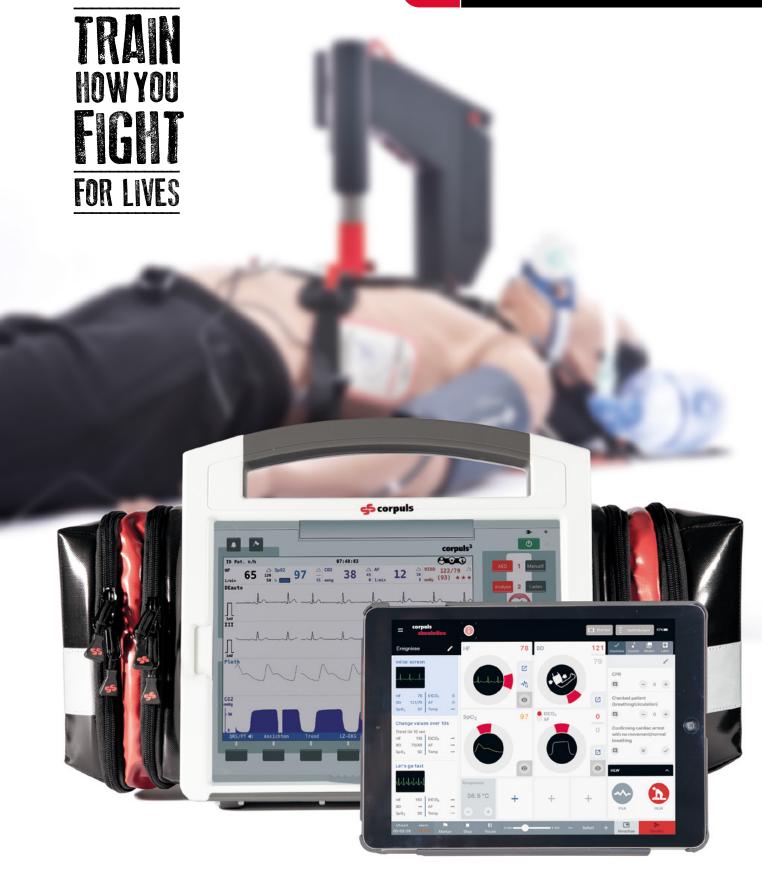

#### The new generation in mission simulation

Previous training methods have focused on learning a technique through repetition. However, there is often a large gap between theoretical scenarios and the actual "fight" for a human life. With **corpuls simulation** we bring 100% realistic scenarios to your training.

Just as pilots training in a flight simulator are thrown surprise complications, lifesavers training with **corpuls simulation** have to overcome unforeseen situations. This, as well as the exact replication of all corpuls defibrillators, creates an incomparably realistic training situation. The result is a team that is optimally prepared for every scenario and therefore, a significantly better quality of care for the patient.