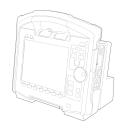

#### **SPECIFICATIONS**

#### **COMPONENTS**

- High quality hard case
- Accessory bags on the device (left, right, rear side)
- Transport bag with shoulder strap
- Monitoring ECG cable (ERC/AHA)
- Diagnostic ECG cable (ERC/AHA)
- SpO<sub>2</sub> sensor
- corpuls NIBP cuff (with hose) in different sizes
- etCO<sub>2</sub> sensor
- CPR Feedback sensor
- Master cable for corPatch simulation training electrodes

- Reusable corPatch
- **simulation** training electrodes
- Power bank
- WLAN access point and Bluetooth gateway (single-board computer)
- USB multi-charger
- Colour coded case for Instructor iPad

#### **MEASUREMENTS**

 With accessory bags (left, right, rear side): 540 mm x 300 mm x 200 mm  $(W \times H \times D)$ 

#### WEIGHT

- Device with Apple iPad Pro and Instructor iPad in transport bag with shoulder strap:
- 6.4 kg
- Device with Apple iPad Pro and Instructor iPad:
- 5.0 kg

#### **RUN TIME**

• ca. 10 hours plus power bank capacity

More at www.corpuls.world