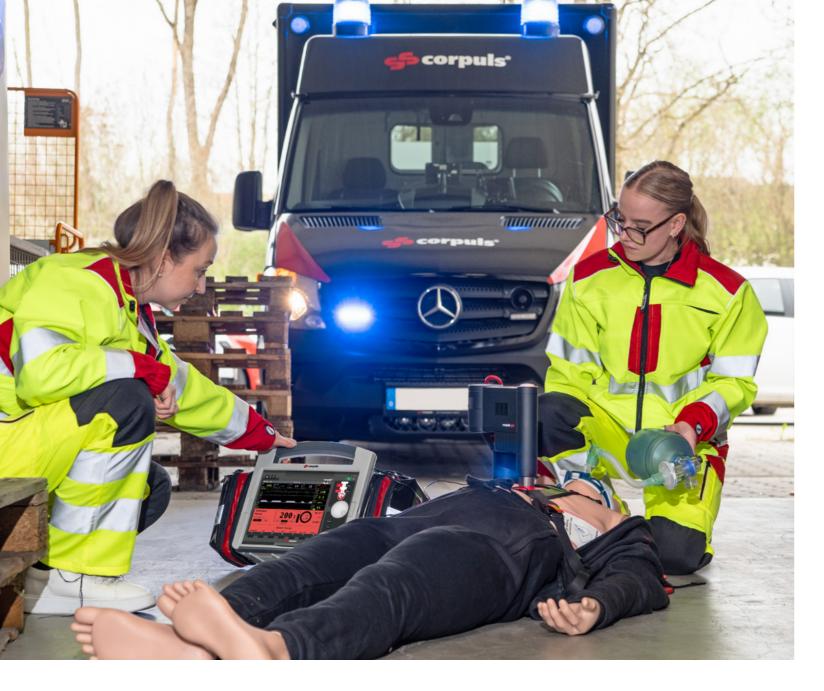

## **EVEN CLOSER TO REALITY**

With the **corpuls Education Buddy (EDDY)** the team can prepare even better for all scenarios in emergency and intensive care medicine. The manikin in **corpuls** design, which is connected to the **corpuls simulation**, integrates into the training and reacts realistically to all measures taken. It is battery powered for mobile use and easy to transport with its own trolley.

## FOUR IN ONE

All the **corpuls** defibrillators in one simulation system

With **corpuls simulation** you can simulate all four **corpuls** defibrillators in one system using the same hardware.

corpuls aed