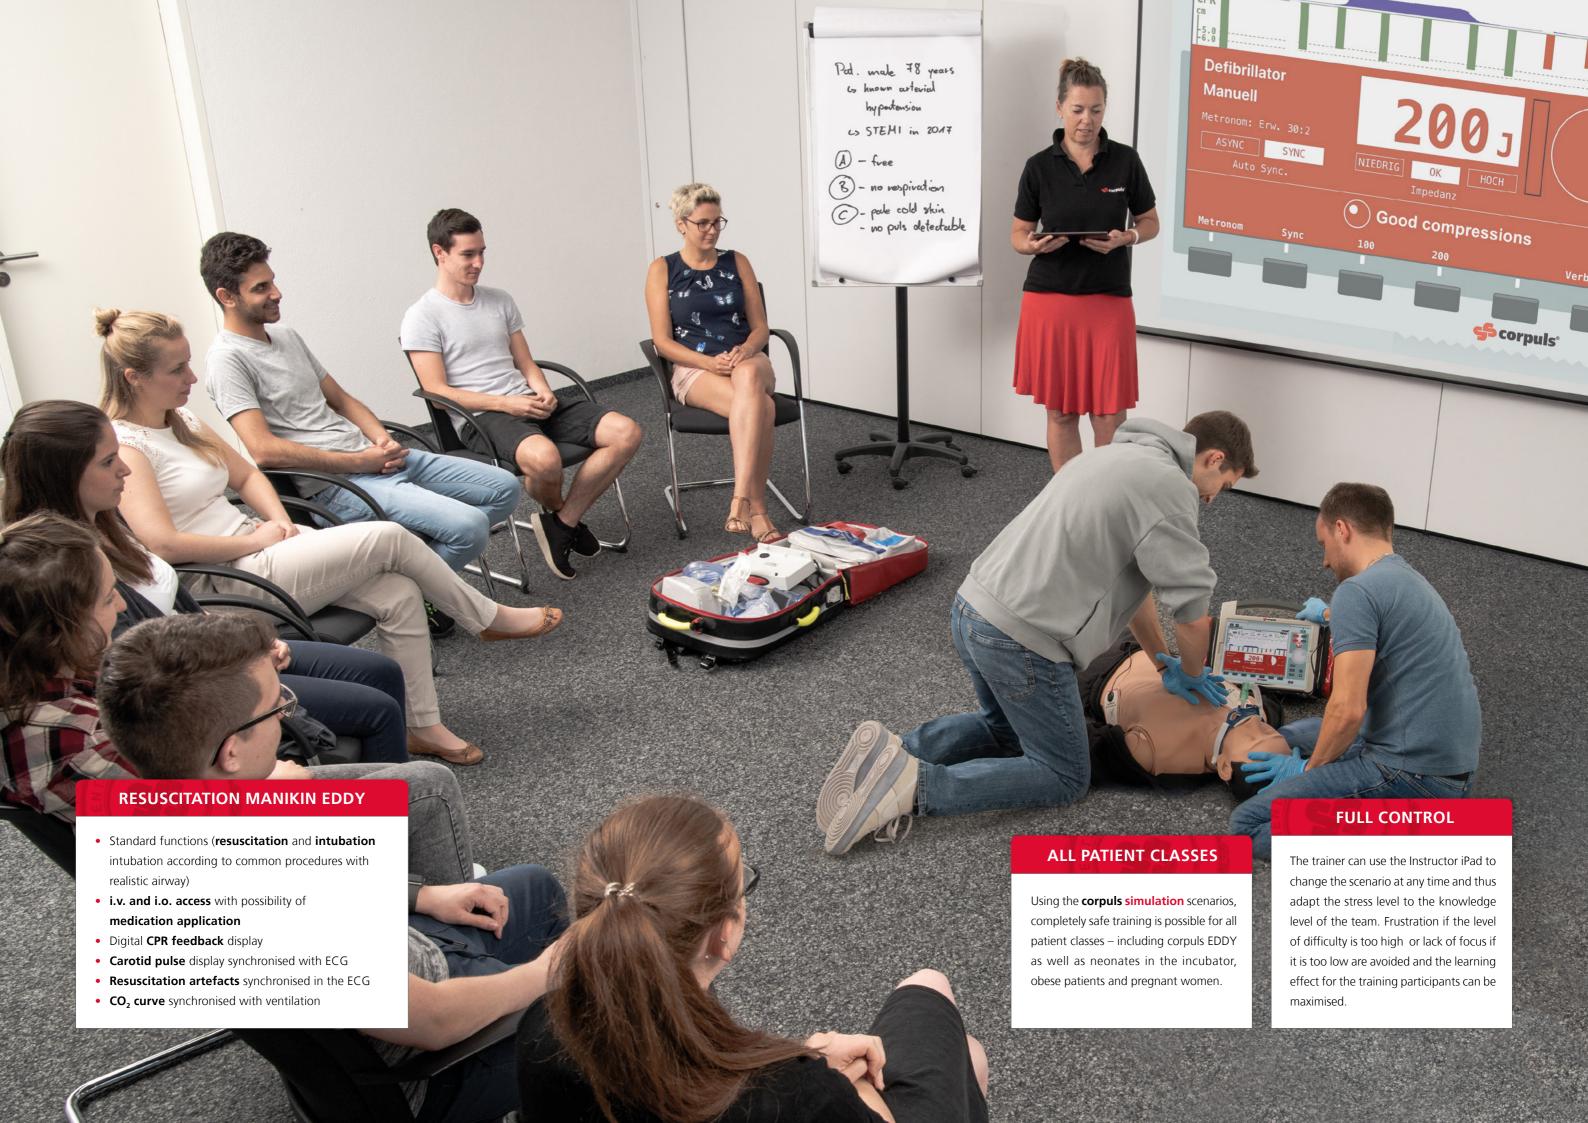

## **EVEN CLOSER TO REALITY**

With the **corpuls Education Buddy (EDDY)** the team can prepare even better for all scenarios in emergency and intensive care medicine. The manikin in **corpuls** design, which is connected to the **corpuls simulation**, integrates into the training and reacts realistically to all measures taken. It is battery powered for mobile use and easy to transport with its own trolley.

EDDY offers all standard functions such as resuscitation and intubation according to standard procedures with a realistic airway. A digital CPR feedback display completes the display. Carotid pulse and resuscitation artefacts are displayed synchronously on the ECG.