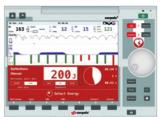

## FOUR IN ONE

All the **corpuls** defibrillators in one simulation system

With **corpuls simulation** you can simulate all four **corpuls** defibrillators in one system using the same hardware.

corpuls aed

corpuls1

corpuls<sup>3</sup>