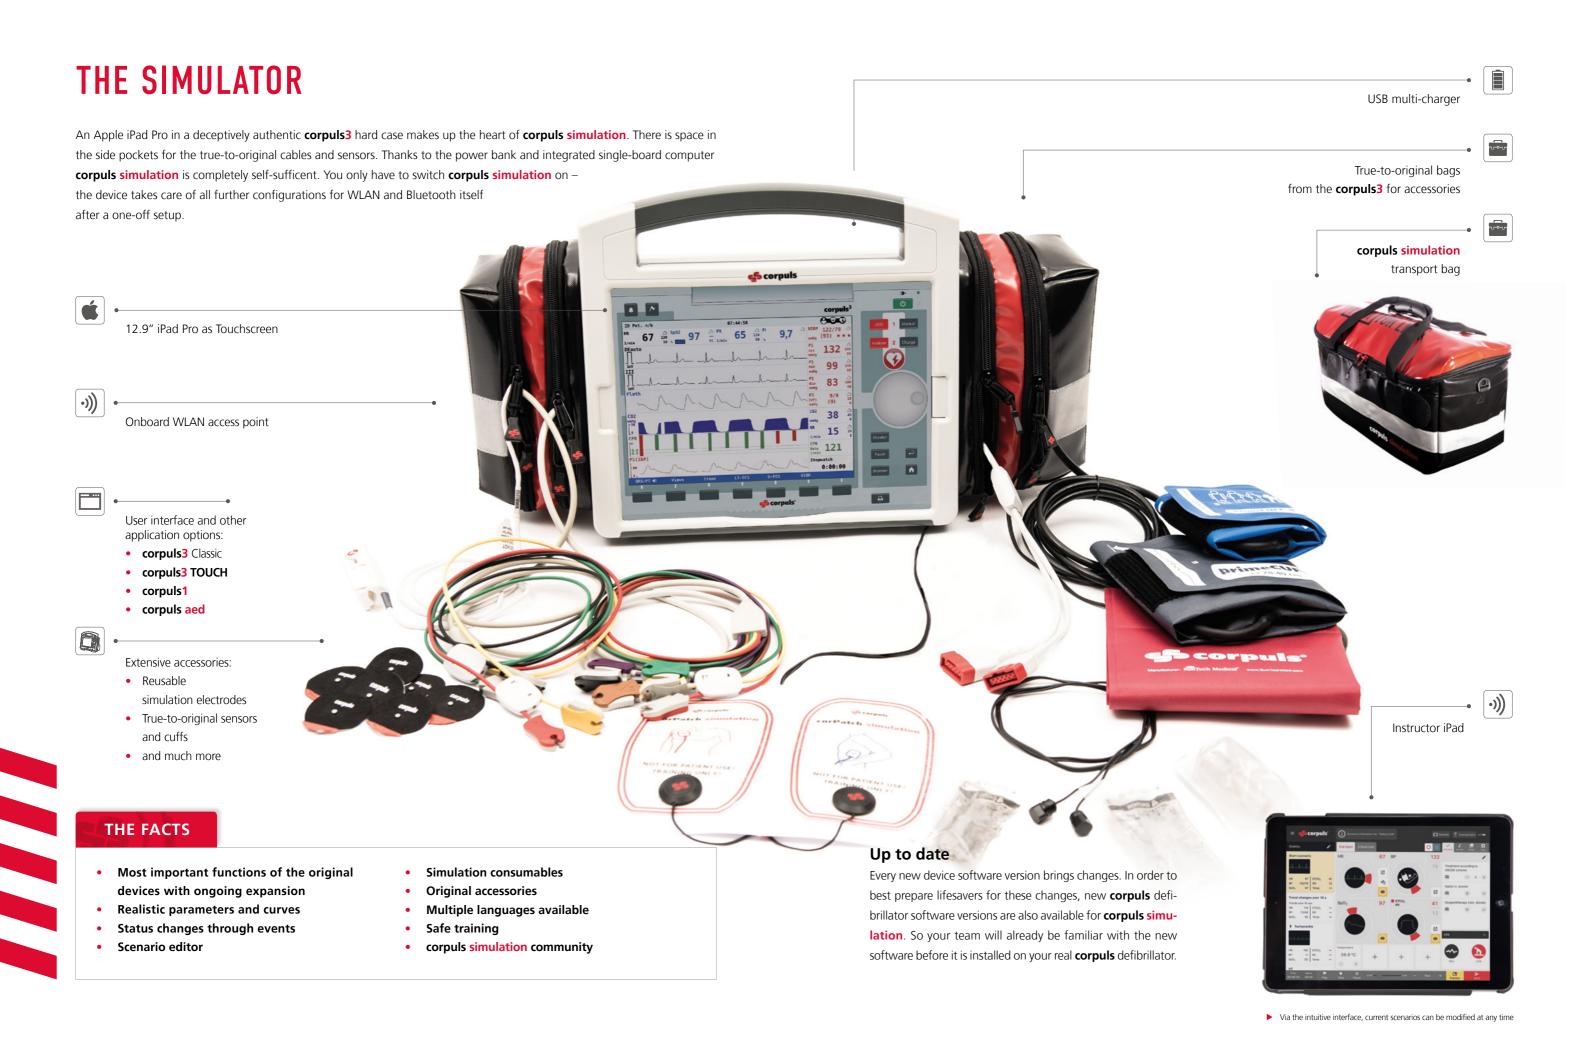

#### **COMPONENTS**

- High quality hard case
- Accessory bags on the device (left, right, rear side)
- Transport bag with shoulder strap
- Monitoring ECG cable (ERC/AHA)
- Diagnostic ECG cable (ERC/AHA)
- SpO<sub>2</sub> sensor
- corpuls NIBP cuff (with hose) in different sizes
- etCO<sub>2</sub> sensor
- CPR Feedback sensor
- Master cable for corPatch simulation training electrodes

- Reusable corPatch
- **simulation** training electrodes
- Power bank
- WLAN access point and Bluetooth gateway (single-board computer)
- USB multi-charger
- Colour coded case for Instructor iPad

#### **MEASUREMENTS**

 With accessory bags (left, right, rear side): 540 mm x 300 mm x 200 mm  $(W \times H \times D)$ 

#### WEIGHT

- Device with Apple iPad Pro and Instructor iPad in transport bag with shoulder strap:
- 6.4 kg
- Device with Apple iPad Pro and Instructor iPad:
- 5.0 kg

#### **RUN TIME**

• ca. 10 hours plus power bank capacity

More at www.corpuls.world