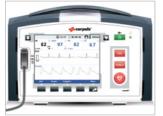

#### The new generation in mission simulation

Previous training methods have focused on learning a technique through repetition. However, there is often a large gap between theoretical scenarios and the actual "fight" for a human life. With **corpuls simulation** we bring 100% realistic scenarios to your training.

Just as pilots training in a flight simulator are thrown surprise complications, lifesavers training with **corpuls simulation** have to overcome unforeseen situations. This, as well as the exact replication of all corpuls defibrillators, creates an incomparably realistic training situation. The result is a team that is optimally prepared for every scenario and therefore, a significantly better quality of care for the patient.