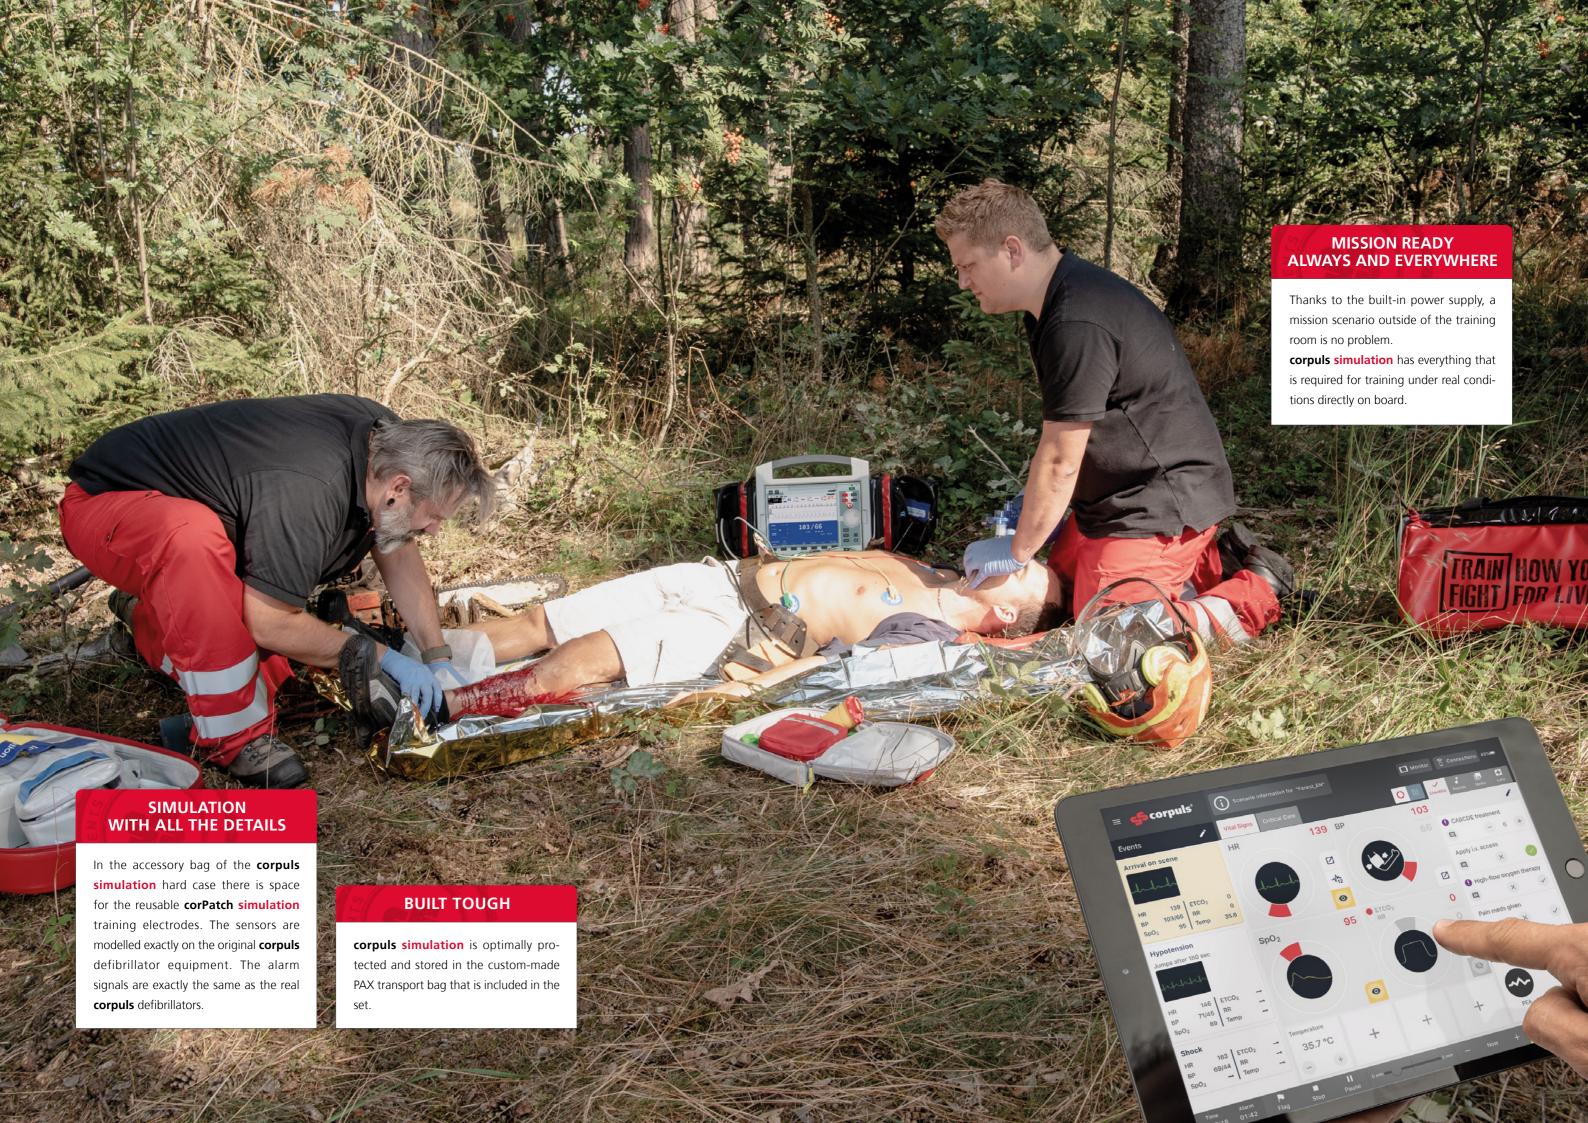

#### The new generation in mission simulation

Previous training methods have focused on learning a technique through repetition. However, there is often a large gap between theoretical scenarios and the actual "fight" for a human life. With **corpuls simulation** we bring 100% realistic scenarios to your training.

Just as pilots training in a flight simulator are thrown surprise complications, lifesavers training with **corpuls simulation** have to overcome unforeseen situations. This, as well as the exact replication of all corpuls defibrillators, creates an incomparably realistic training situation. The result is a team that is optimally prepared for every scenario and therefore, a significantly better quality of care for the patient.

#### **COMPONENTS**

- High quality hard case
- Accessory bags on the device (left, right, rear side)
- Transport bag with shoulder strap
- Monitoring ECG cable (ERC/AHA)
- Diagnostic ECG cable (ERC/AHA)
- SpO<sub>2</sub> sensor
- corpuls NIBP cuff (with hose) in different sizes
- etCO<sub>2</sub> sensor
- CPR Feedback sensor
- Master cable for corPatch simulation training electrodes

- Reusable corPatch
- **simulation** training electrodes
- Power bank
- WLAN access point and Bluetooth gateway (single-board computer)
- USB multi-charger
- Colour coded case for Instructor iPad