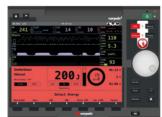

## FOUR IN ONE

All the **corpuls** defibrillators in one simulation system

With **corpuls simulation** you can simulate all four **corpuls** defibrillators in one system using the same hardware.

corpuls aed

corpuls1

corpuls<sup>3</sup>